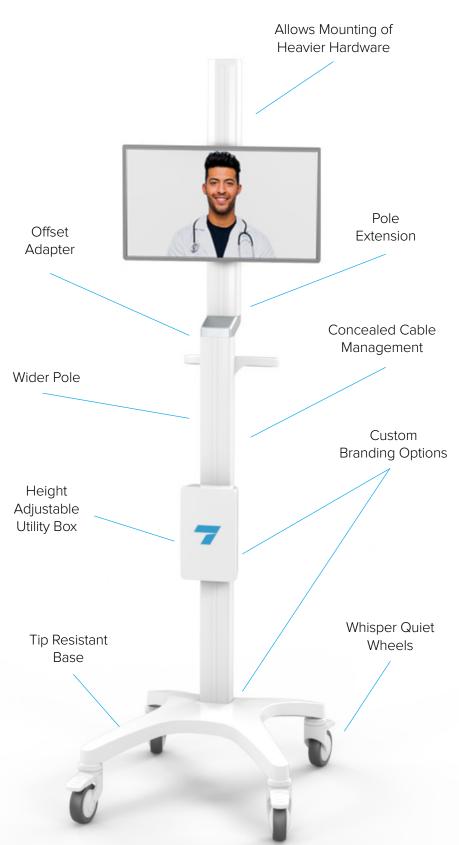

#### Wide Offset Nova Pole

Allows mounting of larger monitors and other hardware. Brackets and monitor not included.

#### **Base & Casters**

4-Wheel base balances the need for stability with a small footprint. Complete with premium, quiet, nonmark and locking casters, this cart is ready to roll or stay in a locked position as you need.

# **Concealed Cable Management**

Cable management channel allows for discreet and uninterrupted charging. Large utility box can house power cable receptacles or other power components.