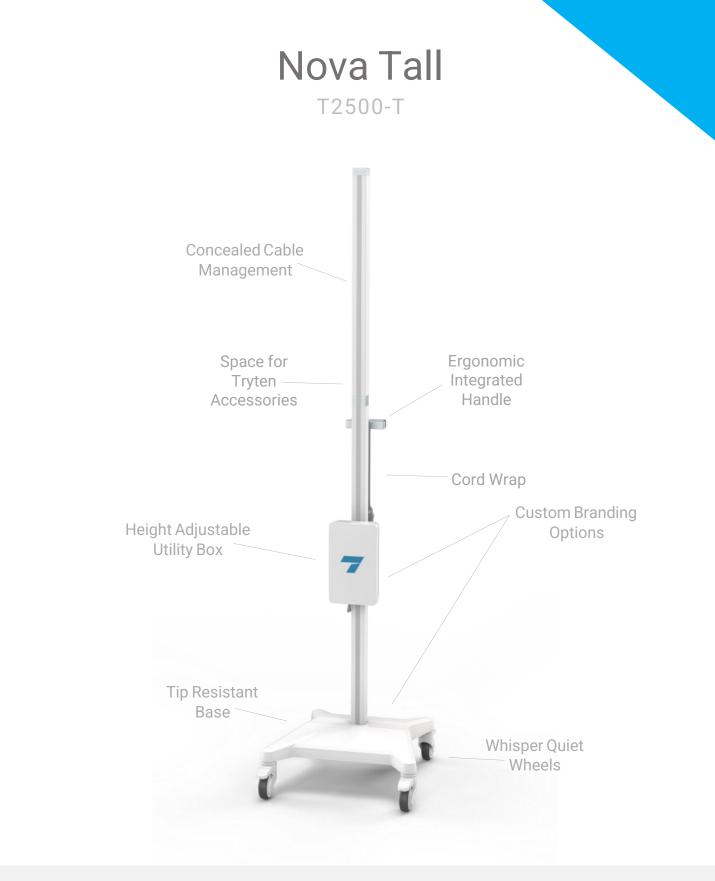

# **Tall Extension Pole**

Extra tall extension pole reaching top height of 68.7". Providing you height to add your tablet or monitor of up to 22" width.

# **Ergonomic Handle**

Ergonomic handle with slender design uniquely placed for easy push-and-position.

#### **Concealed Cable Management**

Cable management channel allows for discreet and uninterrupted charging. Large utility box can house power cable receptacles or other power components.

# **PRODUCT DIMENSIONS & SPECS**

- Base to Top Pole: 68.7"H
- Tall Extension Pole: 29.2"L
- Base to Handle: 39.5"H
- Large Utility Box: 5"W x 8.6"L x 2.3"D
- Base length: 17.7" x 17.9"

## **Base & Casters**

4-Wheel base balances the need for stability with a small footprint. Complete with premium, quiet, non-mark and locking casters, this cart is ready to roll or stay in a locked position as you need.