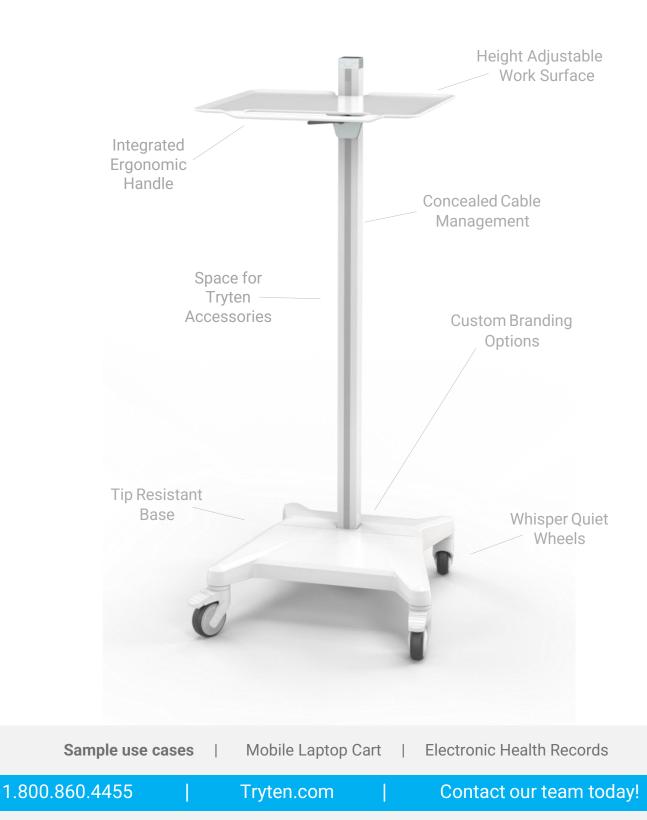

#### **Functional Design**

A slender design uniquely designed for easy push-and-position.

### **Best-in-Class, Durable Materials**

Anodized Aluminum, Powder-Coated Aluminum, Cycoloy Plastic, fully wipeable and approved in Operating Rooms.

#### **Concealed Cable Management**

Cable management channel allows for discreet and uninterrupted charging. Large utility box can house power cable receptacles or other power components.

#### Customization

Customize your cart with Branding Options and 40+ Accessories.

# **Base & Casters**

4-Wheel base balances the need for stability with a small footprint. Complete with premium, quiet, non-mark and locking casters, this cart is ready to roll or stay in a locked position as you need.

## **Quality & Services**

5 Year Limited-Warranty, ISO 9001:2015 Certified, Tip Resistant as per IEC 60601, and Remote Expert Support.