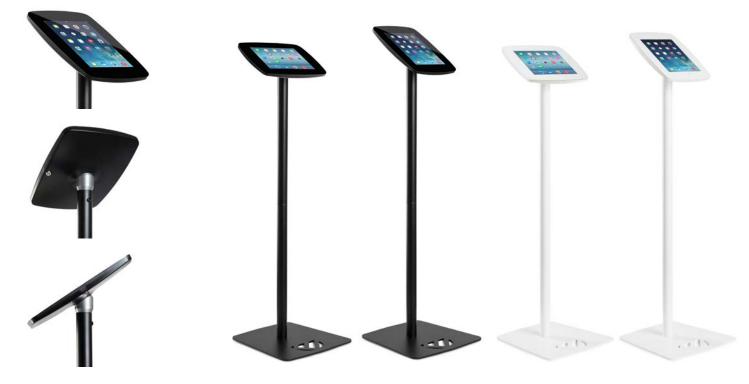

## **Versatile Views**

- Choice of open faceplate (home button and front-facing camera accessible) or closed faceplate (home button and front-facing camera not accessible)
- Choice of portrait or landscape orientation.
- Compatible with iPad Air 1 and Air 2, and iPad Pro 9.7". Choose what works best for you and make it your own!

## Options

- White or Black
- Open (Access Camera/Home Button)
- Closed (Hide Camera/home Button)
- iPad Air 1, 2, Pro 9.7